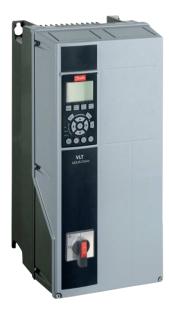

## Three-Phased Fan Speed Controller

Danfoss brand FC51 controller can be used to control the revolution for three-phase motors. It is optional to get the model which allows three-phase motors to be used with single-phase outlets. Keypad price is included.